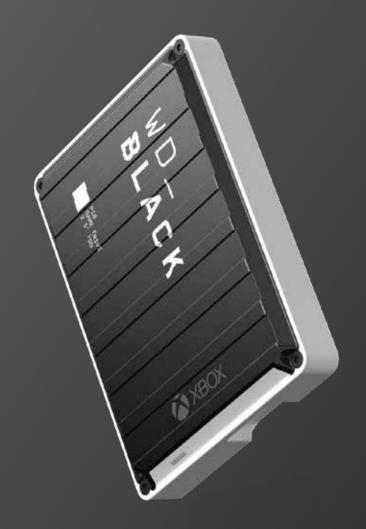

# P10 GAME DRIVE FOR XBOXTM

YOUR XBOX GAME LIBRARY, ON-THE-GO

The WD\_Black $^{\text{M}}$  P10 Game Drive for Xbox $^{\text{M}}$  gives your Xbox the performance-enhancing tools it needs to keep your competitive edge.

- Up to 5TB\* that can hold up to 125 games\*\*\*, so that you can save old favorites and still have room for new titles.
- 1-Month membership of Xbox Game Pass Ultimate included with purchase <sup>‡‡</sup>.
- Portable form factor that provides fast access to your gaming library, anywhere you go.
- High-performance HDD in speeds up to 130MB/s\*\* to optimize your console or PC gaming experience.
- Purpose-built for gamers based on WD\_Black™ quality and reliability.