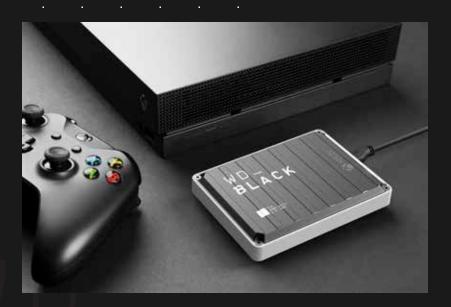

### WORKS WITH XBOX SERIES XIS \*\*\*

Take all your favorite Xbox One games with you when upgrading to the Xbox Series X|S! With the WD\_BLACK P10 Game Drive for Xbox, you can simply backup your Xbox One game library and immediately start playing them your new Xbox Series X|S for upgrading made easy.

# WHEREVER YOU GO, YOUR GAMES FOLLOW

Quickly get into the game, no matter where you are. The WD\_Black™ P10 Game Drive for Xbox™'s portable and durable form factor gives you the ability to bring your Xbox game library with you wherever you go. Simply plug in, log on, and you're ready to play any game in your coveted collection <sup>‡</sup>.